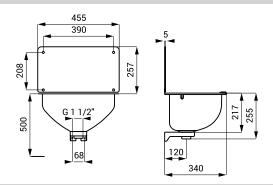

# Stainless Steel Cleaner's Sinks SLVN 01, SLVN 04, SLVN 05





#### **Characteristics**

- stainless steel wall hung cleaner's sink
- with splash-back and grating
- overflow set
- material AISI 304
- brushed finish

#### **Dimensions**



# **Supply Specification**

SLVN 01 - Supply No. 98010

stainless steel cleaner's sink, splash-back, grating, overflow set, siphon, mounting set



#### **Characteristics**

- stainless steel wall hung cleaner's sink
- with splash-back and grating
- material AISI 304
- brushed finish

### **Dimensions**



## **Supply Specification**





SLVN 05

# **Dimensions**



# **Supply Specification**

**SLVN 05 - Supply No. 98050** 

stainless steel cleaner's sink, splash-back, grating, siphon, mounting set

## **Characteristics**

- stainless steel wall hung cleaner's sinkwith splash-back and grating
- material AISI 304
- brushed finish