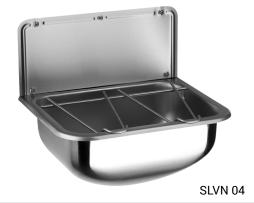

## **Supply Specification**

SLVN 05

# **Supply Specification**

**SLVN 05 - Supply No. 98050** 

stainless steel cleaner's sink, splash-back, grating, siphon, mounting set