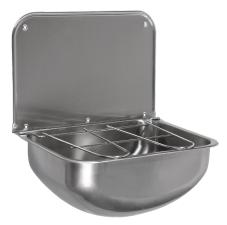

#### **Characteristics**

- stainless steel wall hung cleaner's sink
- with splash-back and grating
- overflow set
- material AISI 304
- brushed finish

# **Supply Specification**

SLVN 01 - Supply No. 98010

stainless steel cleaner's sink, splash-back, grating, overflow set, siphon, mounting set