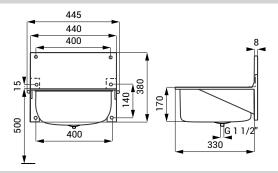

# Stainless Steel Cleaner's Sinks SLVN 01, SLVN 04, SLVN 05





#### **Characteristics**

- stainless steel wall hung cleaner's sink
- with splash-back and grating
- overflow set
- material AISI 304
- brushed finish

#### **Dimensions**



# **Supply Specification**

SLVN 01 - Supply No. 98010

stainless steel cleaner's sink, splash-back, grating, overflow set, siphon, mounting set



#### **Characteristics**

- stainless steel wall hung cleaner's sink
- with splash-back and grating
- material AISI 304
- brushed finish

### **Dimensions**



## **Supply Specification**





SLVN 05

# **Dimensions**



# **Supply Specification**

**SLVN 05 - Supply No. 98050** 

stainless steel cleaner's sink, splash-back, grating, siphon, mounting set

## **Characteristics**

- stainless steel wall hung cleaner's sinkwith splash-back and grating
- material AISI 304
- brushed finish