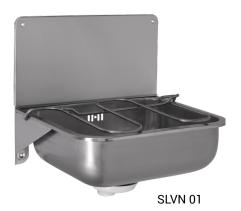

#### **Characteristics**

- stainless steel wall hung cleaner's sink
- with splash-back and grating
- overflow set
- material AISI 304
- brushed finish

# **Supply Specification**

SLVN 01 - Supply No. 98010

stainless steel cleaner's sink, splash-back, grating, overflow set, siphon, mounting set