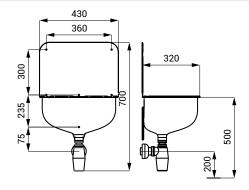

# Stainless Steel Cleaner's Sinks SLVN 01, SLVN 04, SLVN 05





#### **Characteristics**

- stainless steel wall hung cleaner's sink
- with splash-back and grating
- overflow set
- material AISI 304
- brushed finish

#### **Dimensions**



# **Supply Specification**

SLVN 01 - Supply No. 98010

stainless steel cleaner's sink, splash-back, grating, overflow set, siphon, mounting set



#### **Characteristics**

- stainless steel wall hung cleaner's sink
- with splash-back and grating
- material AISI 304
- brushed finish

### **Dimensions**



## **Supply Specification**





SLVN 05

# **Dimensions**



# **Supply Specification**

**SLVN 05 - Supply No. 98050** 

stainless steel cleaner's sink, splash-back, grating, siphon, mounting set

## **Characteristics**

- stainless steel wall hung cleaner's sinkwith splash-back and grating
- material AISI 304
- brushed finish